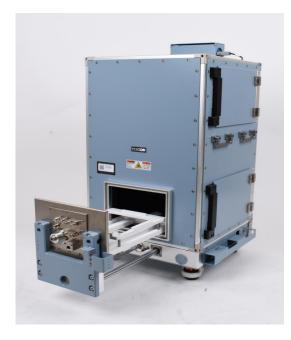

## TC-5540BP 5G mmWave Pneumatic Shield Box

- Specially designed shieldbox for 5G mmWave testing.
- Laser pointer for alignment
- Pneumatic control of door open/close
- Reliable high RF shielding from 0.1 GHz to 67 GHz
- Customizable front I/O panel with waveguide optical interface.
- Customizable DUT mounting fixture
- Easy integration into both automated and manual mass production line.
- Supports remote operation by RS-232C/RJ45(Cooling fan and Shield Box Control)

\*Shielding performance measured with blank panel with absorber.