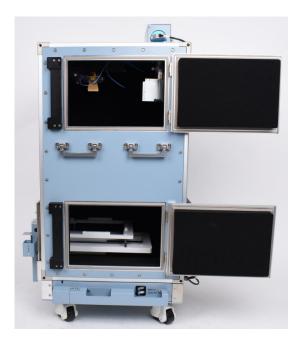

## TC-5540BP 5G mmWave Pneumatic Shield Box

- Specially designed shieldbox for 5G mmWave testing.
- Laser pointer for alignment
- Pneumatic control of door open/close
- Reliable high RF shielding from 0.1 GHz to 67 GHz
- Customizable front I/O panel with waveguide optical interface.
- Customizable DUT mounting fixture
- Easy integration into both automated and manual mass production line.
- Supports remote operation by RS-232C/RJ45(Cooling fan and Shield Box Control)

### Options

- Horn Antenna Fixture, Link Antenna Fixture, Beamforming Test Fixture
- Customizable I/O interface panels
- RF Switch Box (SP6T) for antenna switching
- Cooling fan